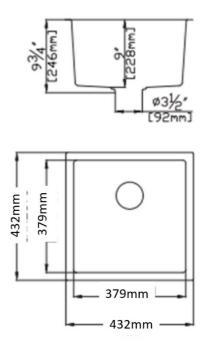

## **SPECIFICATIONS**

(All measurements are in millimeters)

**Description:** 

Quartz Single Bowl Kitchen Sink

**Sink Dimensions:** 

432W x 432H x 228D

**Bowl Dimensions:** 

379W x 379H x 228D

**Cut Out Templates:** 

Yes

\*NOTE: Always use the physical product measurements for cut-outs as the manufaturer's template is a guide only and may differ from the actual product dimensions over time.