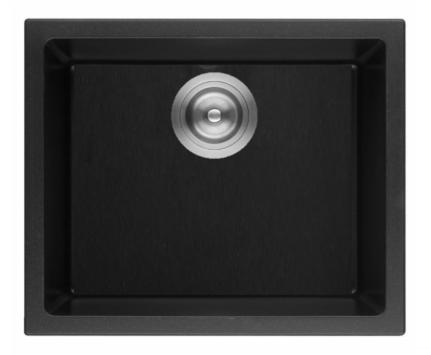

## **SPECIFICATIONS**

(All measurements are in millimeters)

**Description:** 

Quartz Single Bowl Kitchen Sink

**Sink Dimensions:** 

432W x 432H x 228D

**Bowl Dimensions:** 

379W x 379H x 228D

Installation:

Top-mount or Under mount.

Material:

Quartz (80% natural quartz, 20% resins)

Tap Holes:

No tap hole.

Outlet:

90mm chrome round basket wasteincluded.